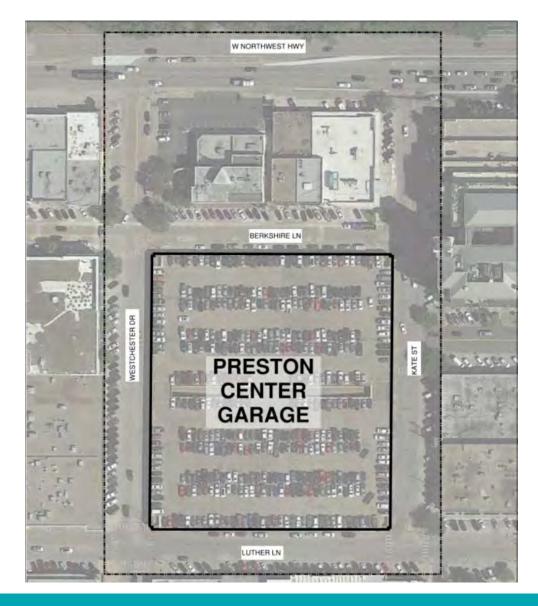

#### PROJECT OBJECTIVES AND STUDY AREA:

1. Take the parking garage-related elements of the *Northwest Highway and Preston Road Area Plan* from vision to action.

- 2. Identify and vet solutions for the Preston Center Parking Garage, including design considerations, constraints, and costs.
- 3. Review interim options related to technology, garage access, and phased approach, including analysis of safety concerns, connected land uses, and business access during construction.