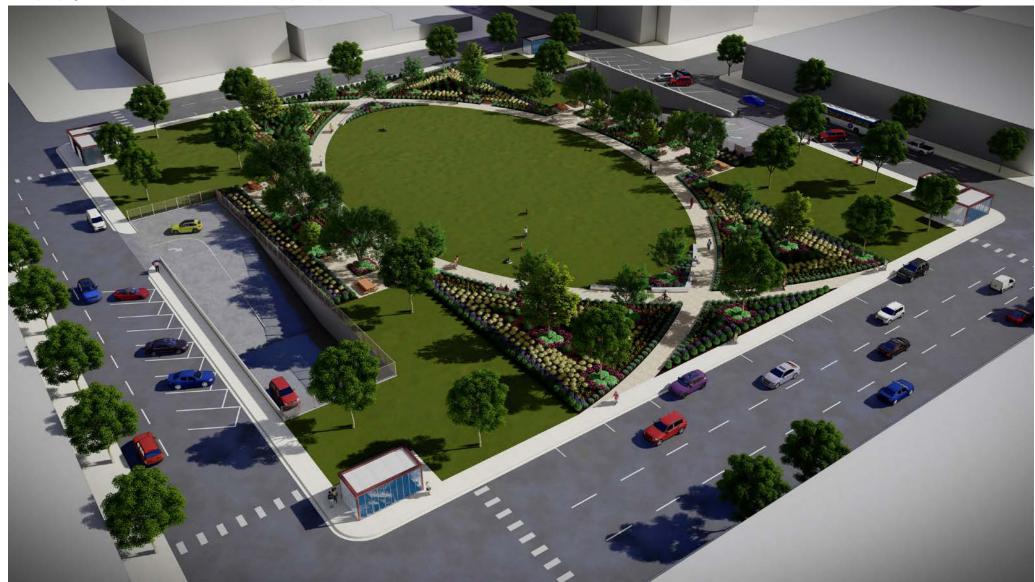

# 100% UNDERGROUND PARKING WITH FULL-SITE PARK

# HYBRID PARKING WITH PARTIAL-SITE PARK