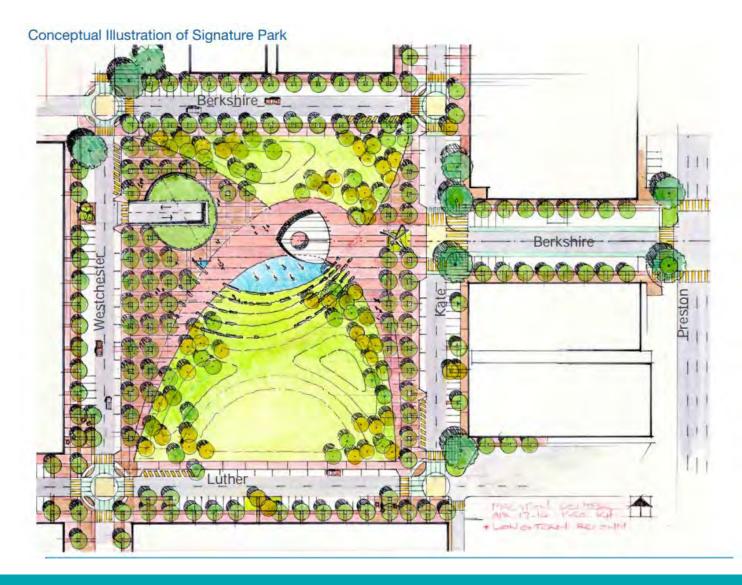

#### PROJECT CONTEXT: NORTHWEST HIGHWAY AND PRESTON ROAD AREA PLAN

- Underground garage with community park above was preferred design option.
- Area Plan included very limited study of design specifics, project feasibility, cost, and integration with road networks and bicycle/pedestrian connections.
- Further evaluation was recommended.

# 100% UNDERGROUND PARKING WITH FULL-SITE PARK