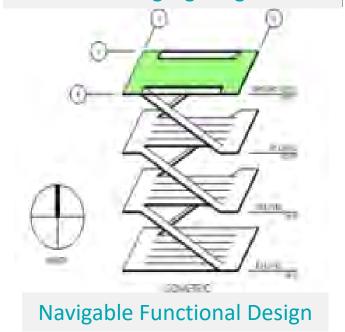

- Operate and maintain the Preston Center Garage
- Must have unanimous approval for any changes to the site

#### PROJECT OBJECTIVES AND STUDY AREA:

1. Take the parking garage-related elements of the *Northwest Highway and Preston Road Area Plan* from vision to action.

- 2. Identify and vet solutions for the Preston Center Parking Garage, including design considerations, constraints, and costs.
- 3. Review interim options related to technology, garage access, and phased approach, including analysis of safety concerns, connected land uses, and business access during construction.



# **COMMUNITY INPUT: WHAT WE HEARD**





**Unobtrusive, Inconspicuous Access Points** 





Accommodation for Bike/Ped



Simple, Multi-Use Park

# **COMMUNITY INPUT: WHAT WE HEARD**



**Strong Lighting** 





**Simple and Safe Access For All** 



Safety/Security



**Technology That Helps Drivers** 



**Appropriately-Sized Parking Asset** 

#### **CONCEPT 1:**

# 100% UNDERGROUND PARKING WITH FULL-SITE PARK



#### **CONCEPT 2:**

# HYBRID PARKING WITH PARTIAL-SITE PARK



# Stay tuned!!!