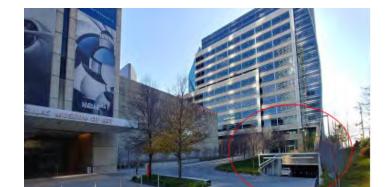

#### PROJECT CONTEXT: NORTHWEST HIGHWAY AND PRESTON ROAD AREA PLAN

- Underground garage with community park above was preferred design option.
- Area Plan included very limited study of design specifics, project feasibility, cost, and integration with road networks and bicycle/pedestrian connections.
- Further evaluation was recommended.