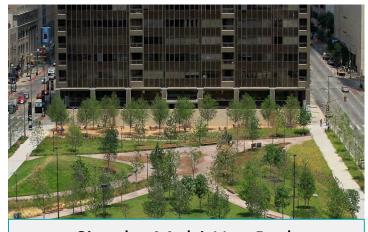

#### PROJECT CONTEXT: NORTHWEST HIGHWAY AND PRESTON ROAD AREA PLAN

- Underground garage with community park above was preferred design option.
- Area Plan included very limited study of design specifics, project feasibility, cost, and integration with road networks and bicycle/pedestrian connections.
- Further evaluation was recommended.

# 100% UNDERGROUND PARKING WITH FULL-SITE PARK