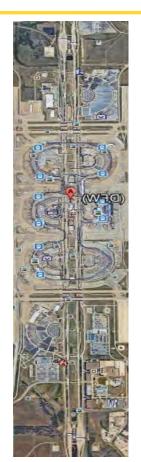

## Most Interesting Project

| Dallas-Fort Worth International Airport  NPA Innovation Award Winner 2017 - Air Transport World's 2019 Global Airport of the Year |                                            |                           |            |
|-----------------------------------------------------------------------------------------------------------------------------------|--------------------------------------------|---------------------------|------------|
| Contact Name:                                                                                                                     | Dean Ahmad                                 |                           |            |
| Title:                                                                                                                            | Assistant Vice President                   |                           |            |
| Telephone Number:                                                                                                                 | (972) 973-4842                             |                           |            |
| Email Address:                                                                                                                    | dahmad@dfwairport.com                      |                           |            |
| Address:                                                                                                                          | 2400 Aviation Dr. N, DFW Airport, TX 75261 |                           |            |
| Value of contract:                                                                                                                | >\$15 million - \$26M                      | # entry lanes:            | 134        |
| Date system installation started:                                                                                                 | 2012                                       | # exit lanes:             | With above |
| Date system installation completed:                                                                                               | 2013                                       | # of PGS spaces:          | 30,000+    |
| Annual revenue by the PARCS:                                                                                                      | Undisclosed                                | # of spaces:              | 50,000+    |
| Total number of facilities:                                                                                                       | 10                                         | # of Transactions per day | 150,000    |