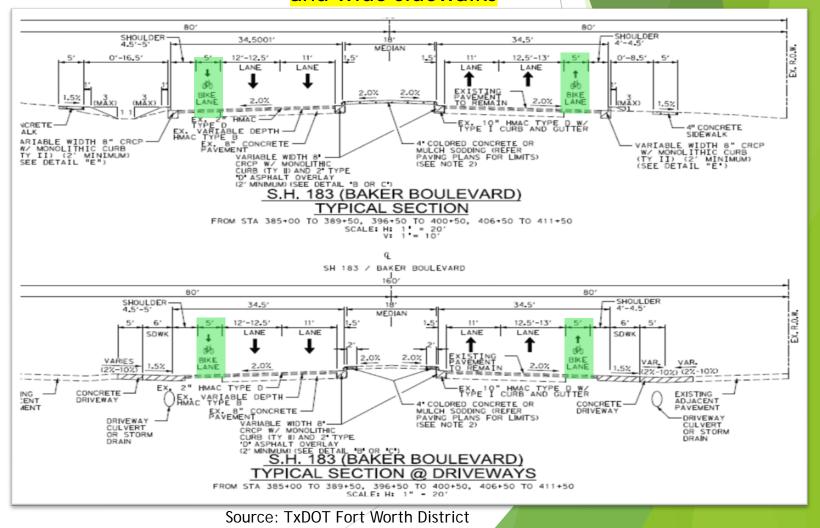

# Richland Hills/TxDOT Fort Worth Local Example

Baker Blvd. (SH 183)

Baker Blvd. Bike Lanes

Source: TxDOT Fort Worth District

Added bike lanes and wide sidewalks