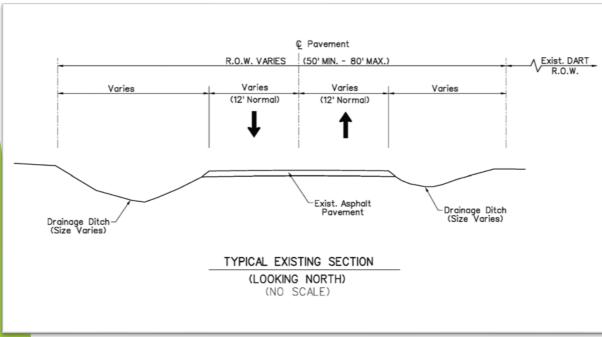

#### Denton Drive Phase I Raised/Separated Bike Lane

**Denton Drive Existing Roadway Section** 

Denton Dr. Improvements Source: Dallas County Denton Dr. Improvements Source: Dallas County Planned Improvements