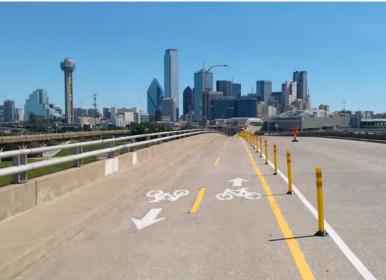

# On-Street Bikeway Local Examples

### Dallas Local Examples



Raised/Separated Bike Lanes



**Buffered Bike Lanes** 

Continental Ave. Source: City of Dallas



Curb Separated Bike Lanes
Houston St.
Source: City of Dallas

Flex posts Separated Two-Way
Cycle Track

Jefferson Viaduct Source: NCTCOG

#### Dallas - Coming Soon

Victory/Hi-Line Connection Crossing Under IH35







Hi-Line Connection Source: SWA

**Hi-Line Connection** Source: SWA

#### Dallas/Dallas Co. - Coming Soon

#### Denton Drive Phase I Raised/Separated Bike Lane

**Denton Drive Existing Roadway Section** 



Denton Dr. Improvements Source: Dallas County Denton Dr. Improvements Source: Dallas County Planned Improvements



## Lake Ray Hubbard - Coming Soon IH 30 Frontage Roads



IH 30 Frontage Rd. Source: TxDOT Dallas District

#### Lake Ray Hubbard

#### IH 30 Frontage Road Bridges



IH 30 Frontage Rd. Source: TxDOT Dallas District

### City of Richardson Local Examples

R