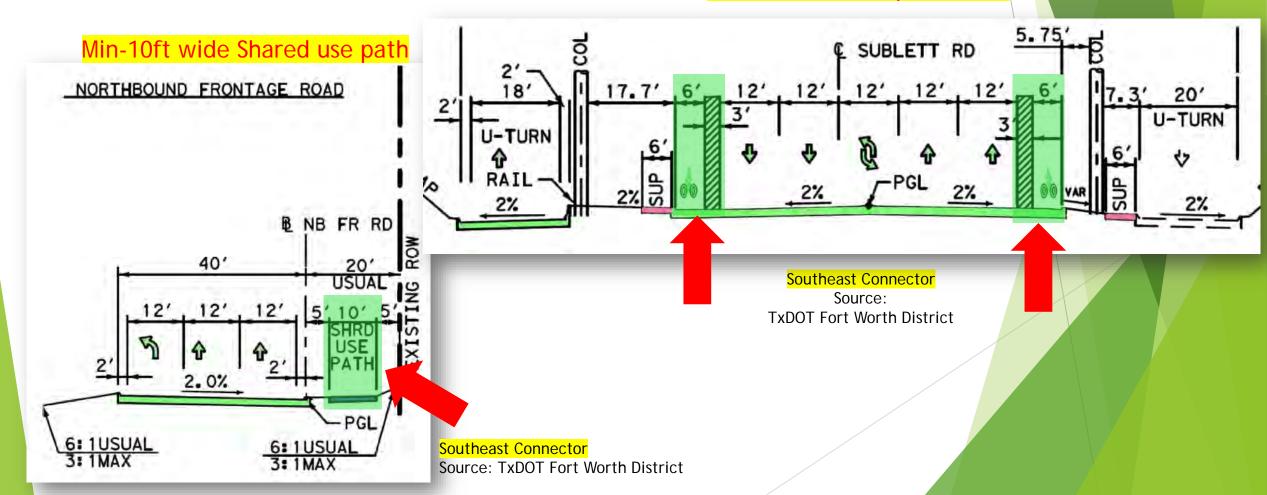

#### (IH20/IH820 & US287) - Coming Soon

Southeast Connector (Fort Worth, Arlington, Kennedale)

**Draft Typical Sections** 

Bike Lanes w/Striped Buffer