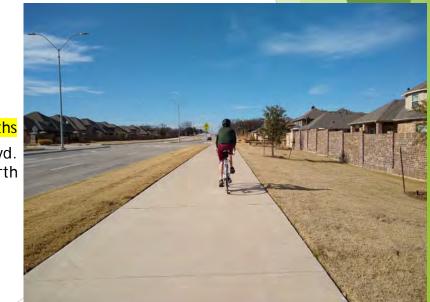

#### **Major Arterials with Sidepaths**

Timberland Blvd. Source: City of Fort Worth

Frontage Rd.
Lane Converted to a separated Two-Way Cycle
Track with Flex Post and Flex Curb

SW Blvd. (SH183)

Source: City of Fort Worth