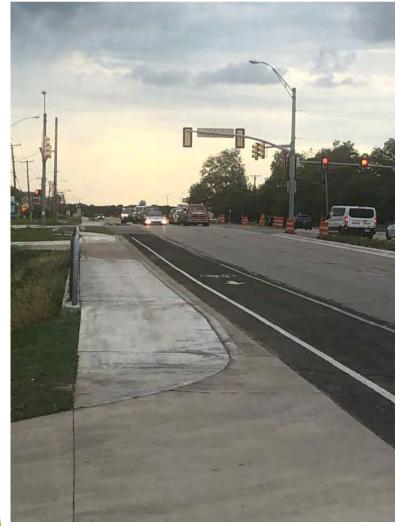

# Richland Hills/TxDOT Fort Worth Local Example

Baker Blvd. (SH 183)

Baker Blvd. Bike Lanes

Source: TxDOT Fort Worth District

Added bike lanes and wide sidewalks