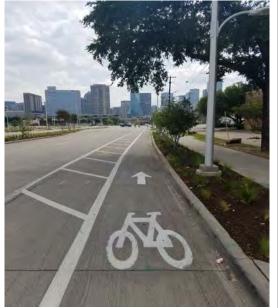

### City of Richardson Local Examples

Road Diet Pilot Project - Convert Outside lanes to Buffered Bike Lanes

Greenville Ave.

Source: City of Richardson

Greenville Ave. Source: Richard Wezensky