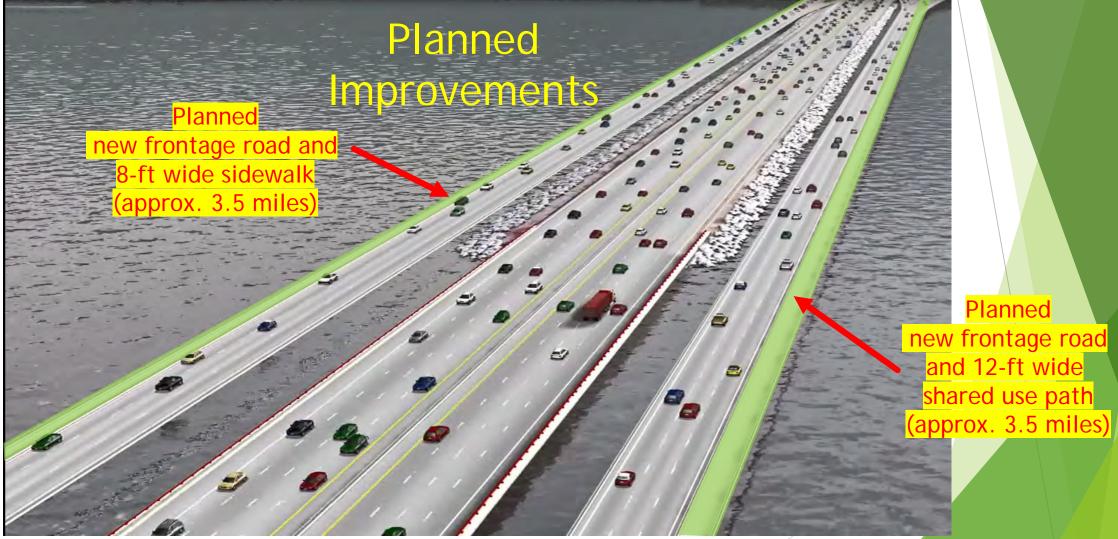

#### Denton Drive Phase I Raised/Separated Bike Lane

**Denton Drive Existing Roadway Section** 

Denton Dr. Improvements Source: Dallas County Denton Dr. Improvements Source: Dallas County Planned Improvements