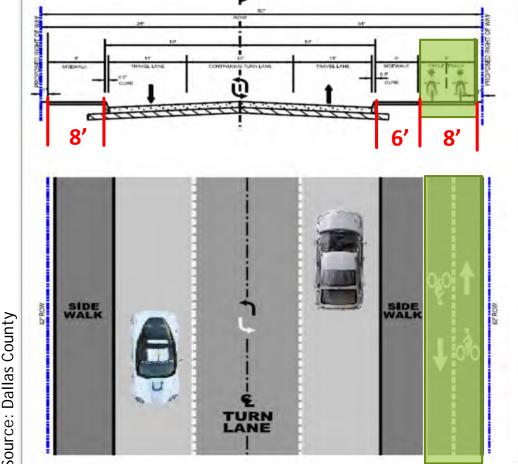

#### Denton Drive Phase I Raised/Separated Bike Lane

**Denton Drive Existing Roadway Section** 

Denton Dr. Improvements Source: Dallas County Denton Dr. Improvements Source: Dallas County Planned Improvements