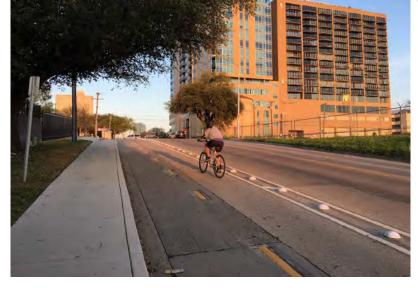

#### **Major Arterials with Sidepaths**

Timberland Blvd. Source: City of Fort Worth

Frontage Rd.
Lane Converted to a separated Two-Way Cycle
Track with Flex Post and Flex Curb

SW Blvd. (SH183)

Source: City of Fort Worth