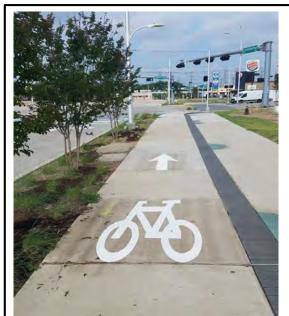

#### **Major Arterials with Sidepaths**

Timberland Blvd. Source: City of Fort Worth

Frontage Rd.
Lane Converted to a separated Two-Way Cycle
Track with Flex Post and Flex Curb

SW Blvd. (SH183)

Source: City of Fort Worth