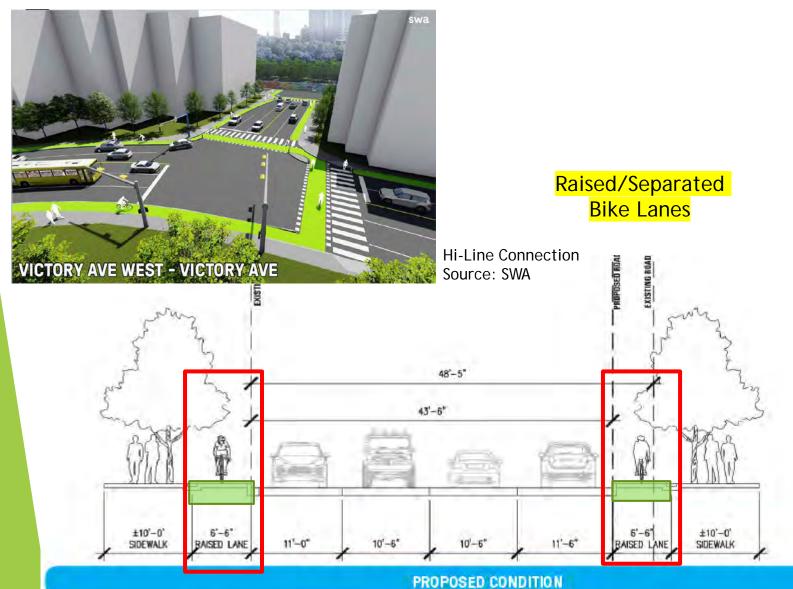

### Dallas Local Examples

Raised/Separated Bike Lanes

**Buffered Bike Lanes** 

Continental Ave. Source: City of Dallas

Curb Separated Bike Lanes
Houston St.
Source: City of Dallas

Flex posts Separated Two-Way
Cycle Track

#### Dallas - Coming Soon

Victory/Hi-Line Connection Crossing Under IH35

Hi-Line Connection Source: SWA

**Hi-Line Connection** Source: SWA