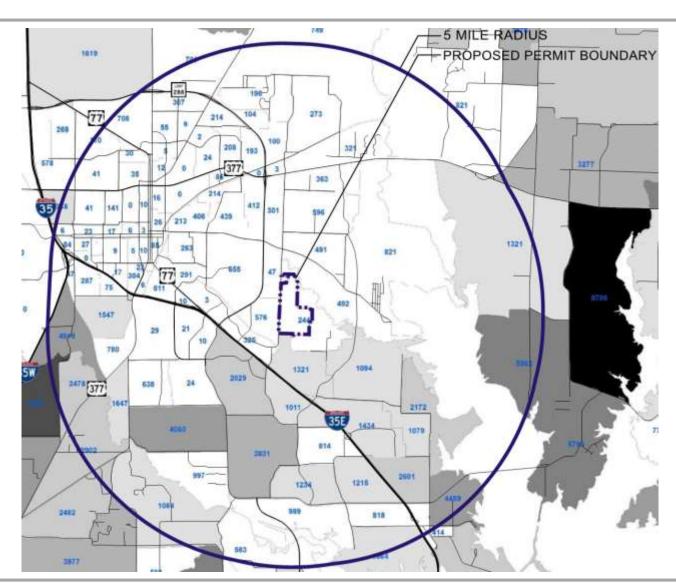

ved
- 2017 Permit Amendment Submitted
  - Increase waste footprint 107 acres, 261 acres total



## **Current Operations/Facilities**

- Type I Landfill
- Home Chemical Collection
- Enhanced Leachate Recirculation
- Landfill Mining
- Building Material Recovery
- Citizen Drop-off areas
- Landfill Gas-to-Energy (3<sup>rd</sup> Party)
- Bio-Diesel Production (3<sup>rd</sup> Party)
- Material Recovery Facility (3<sup>rd</sup> Party)





## Permit Amendment Summary

- Lateral and vertical expansion
- Incorporate additional waste streams:
  - Non-hazardous industrial waste
  - Landfill Mining (approved 2016)
  - Liquids Solidification
  - SSO Composting expansion
- Exposed Geomembrane Final Cover



# **Permit Amendment Summary**





# 1-Mile Radius





## Zoning





#### **Growth Trends**





# **Approximate Present Day Conditions**







# Proposed Landfill Unit 1





# Proposed Landfill Unit 2





## Discussion