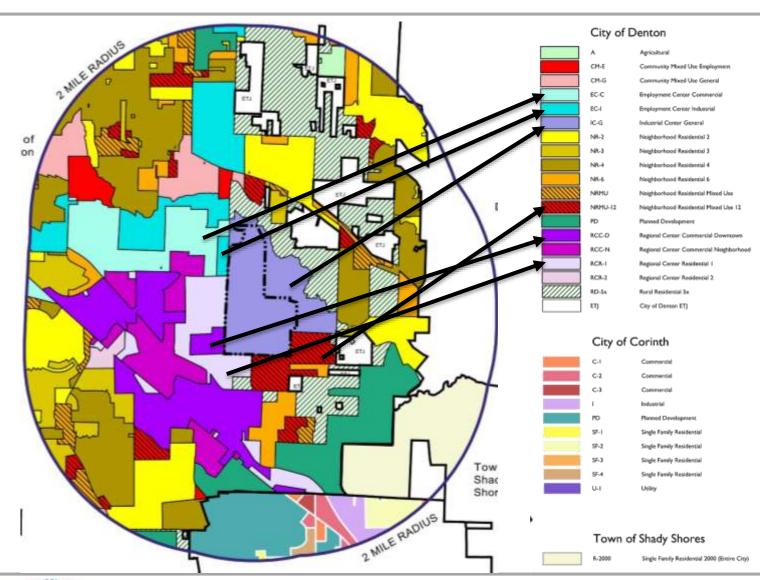

- 2016 Landfill Mining Approved
- 2017 Permit Amendment Submitted
  - Increase waste footprint 107 acres, 261 acres total



## **Current Operations/Facilities**

- Type I Landfill
- Home Chemical Collection
- Enhanced Leachate Recirculation
- Landfill Mining
- Building Material Recovery
- Citizen Drop-off areas
- Landfill Gas-to-Energy (3<sup>rd</sup> Party)
- Bio-Diesel Production (3<sup>rd</sup> Party)
- Material Recovery Facility (3<sup>rd</sup> Party)





## Permit Amendment Summary

- Lateral and vertical expansion
- Incorporate additional waste streams:
  - Non-hazardous industrial waste
  - Landfill Mining (approved 2016)
  - Liquids Solidification
  - SSO Composting expansion
- Exposed Geomembrane Final Cover



# **Permit Amendment Summary**





# 1-Mile Radius





## Zoning





#### **Growth Trends**





# **Approximate Present Day Conditions**







# Proposed Landfill Unit 1





# Proposed Landfill Unit 2





## Discussion