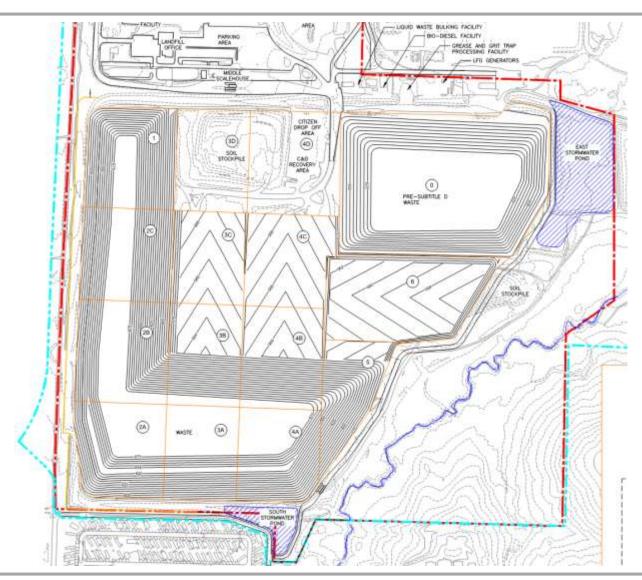

ease waste footprint 107 acres, 261 acres total



## **Current Operations/Facilities**

- Type I Landfill
- Home Chemical Collection
- Enhanced Leachate Recirculation
- Landfill Mining
- Building Material Recovery
- Citizen Drop-off areas
- Landfill Gas-to-Energy (3<sup>rd</sup> Party)
- Bio-Diesel Production (3<sup>rd</sup> Party)
- Material Recovery Facility (3<sup>rd</sup> Party)





## Permit Amendment Summary

- Lateral and vertical expansion
- Incorporate additional waste streams:
  - Non-hazardous industrial waste
  - Landfill Mining (approved 2016)
  - Liquids Solidification
  - SSO Composting expansion
- Exposed Geomembrane Final Cover



# **Permit Amendment Summary**





# 1-Mile Radius





## Zoning





#### **Growth Trends**





# **Approximate Present Day Conditions**







# Proposed Landfill Unit 1





# Proposed Landfill Unit 2





## Discussion