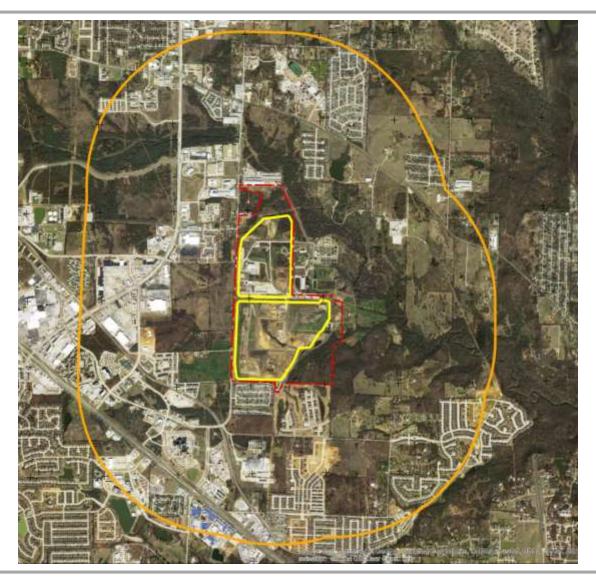

aste Permitted
- 2016 Landfill Mining Approved
- 2017 Permit Amendment Submitted
  - Increase waste footprint 107 acres, 261 acres total



## **Current Operations/Facilities**

- Type I Landfill
- Home Chemical Collection
- Enhanced Leachate Recirculation
- Landfill Mining
- Building Material Recovery
- Citizen Drop-off areas
- Landfill Gas-to-Energy (3<sup>rd</sup> Party)
- Bio-Diesel Production (3<sup>rd</sup> Party)
- Material Recovery Facility (3<sup>rd</sup> Party)





## Permit Amendment Summary

- Lateral and vertical expansion
- Incorporate additional waste streams:
  - Non-hazardous industrial waste
  - Landfill Mining (approved 2016)
  - Liquids Solidification
  - SSO Composting expansion
- Exposed Geomembrane Final Cover



# **Permit Amendment Summary**





# 1-Mile Radius





## Zoning





#### **Growth Trends**





# **Approximate Present Day Conditions**







# Proposed Landfill Unit 1





# Proposed Landfill Unit 2





## Discussion