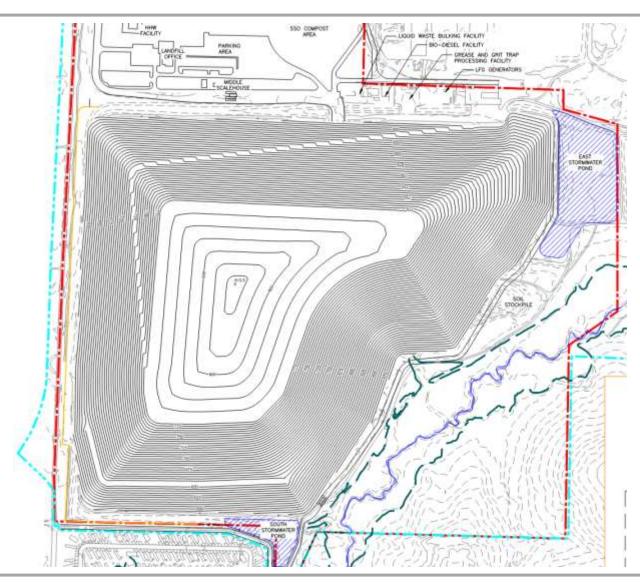

1 acres total



## **Current Operations/Facilities**

- Type I Landfill
- Home Chemical Collection
- Enhanced Leachate Recirculation
- Landfill Mining
- Building Material Recovery
- Citizen Drop-off areas
- Landfill Gas-to-Energy (3<sup>rd</sup> Party)
- Bio-Diesel Production (3<sup>rd</sup> Party)
- Material Recovery Facility (3<sup>rd</sup> Party)





## Permit Amendment Summary

- Lateral and vertical expansion
- Incorporate additional waste streams:
  - Non-hazardous industrial waste
  - Landfill Mining (approved 2016)
  - Liquids Solidification
  - SSO Composting expansion
- Exposed Geomembrane Final Cover



# **Permit Amendment Summary**





# 1-Mile Radius





## Zoning





#### **Growth Trends**





# **Approximate Present Day Conditions**







# Proposed Landfill Unit 1





# Proposed Landfill Unit 2





## Discussion