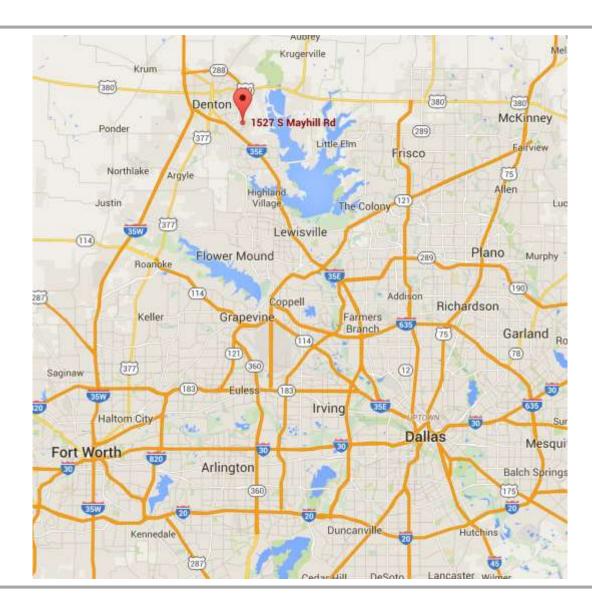

# Denton Eco-W.E.R.C.S. Complex Permit Amendment

**NCTCOG Conformance Review** 

March 30, 2017

#### Introduction

- The Denton facility has been in operation since 1985 and includes several facilities
  - Home Chemical Collection, Building Material Recovery, Grease and Grit Trap Processing (not operational), Landfill Mining, Enhanced Leachate Recirculation, Landfill Gas to Energy, Source Separated Organics Composting
- Currently accepting 700-1,000 tons per day



#### Site Location





#### Site History

- 1984 TDH Permit 1590 issued (30 ac total)
- 1985 Waste acceptance commences
- 1997 TNRCC Permit 1590A issued (154 ac total)
- 2009 Enhanced Leachate Recirculation Permitted
- 2013 Grease and Grit Trap Waste Permitted
- 2016 Landfill Mining Approved
- 2017 Permit Amendment Submitted
  - Increase waste footprint 107 acres, 261 acres total



## **Current Operations/Facilities**

- Type I Landfill
- Home Chemical Collection
- Enhanced Leachate Recirculation
- Landfill Mining
- Building Material Recovery
- Citizen Drop-off areas
- Landfill Gas-to-Energy (3<sup>rd</sup> Party)
- Bio-Diesel Production (3<sup>rd</sup> Party)
- Material Recovery Facility (3<sup>rd</sup> Party)





## Permit Amendment Summary

- Lateral and vertical expansion
- Incorporate additional waste