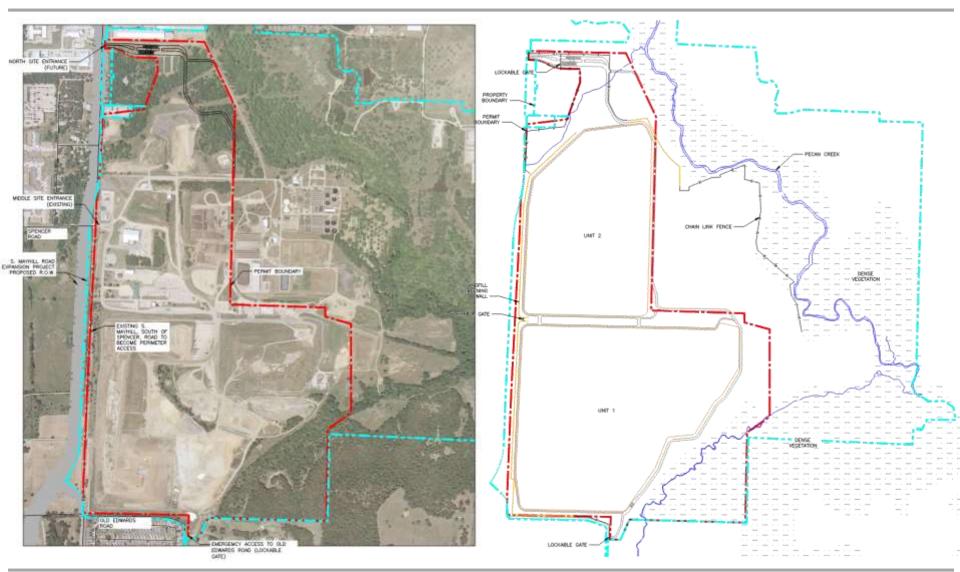

rease and Grit Trap Waste Permitted
- 2016 Landfill Mining Approved
- 2017 Permit Amendment Submitted
  - Increase waste footprint 107 acres, 261 acres total



## **Current Operations/Facilities**

- Type I Landfill
- Home Chemical Collection
- Enhanced Leachate Recirculation
- Landfill Mining
- Building Material Recovery
- Citizen Drop-off areas
- Landfill Gas-to-Energy (3<sup>rd</sup> Party)
- Bio-Diesel Production (3<sup>rd</sup> Party)
- Material Recovery Facility (3<sup>rd</sup> Party)





## Permit Amendment Summary

- Lateral and vertical expansion
- Incorporate additional waste streams:
  - Non-hazardous industrial waste
  - Landfill Mining (approved 2016)
  - Liquids Solidification
  - SSO Composting expansion
- Exposed Geomembrane Final Cover



# **Permit Amendment Summary**





# 1-Mile Radius





## Zoning





#### **Growth Trends**





# **Approximate Present Day Conditions**







# Proposed Landfill Unit 1





# Proposed Landfill Unit 2





## Discussion