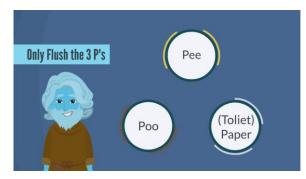

Defend Your Drains North Texas DRAINS Published by Hootsuite @ · March 18 · 🕄

Only the three P's (pee, poop, and toilet paper) should be flushed down your toilet. Other alternative items will clog your pipes and cause sewage backups in your home. To learn more, go to DefendYourDrainsNorthTexas.com. #DefendYourDrains #3Ps

DRAINS

....

DEFEND Defend Your Drains North Texas

Published by Hootsuite 🕘 · March 9 · 🕤

Pledge to only flush the 3 P's: Pee, Poo and Toilet Paper! Go to www.DefendYourDrainsNorthTexas.com to learn what other items should never be flushed down the toilet. #DefendYourDrains #3Ps

### 4. Promotional Activities Update

...

Defend Your Drains North Texas Published by Hootsuite • March 9 · •

Pledge to only flush the 3 P's: Pee, Poo and Toilet Paper! Go to www.DefendYourDrainsNorthTexas.com to learn what other items should never be flushed down the toilet. #DefendYourDrains #3Ps