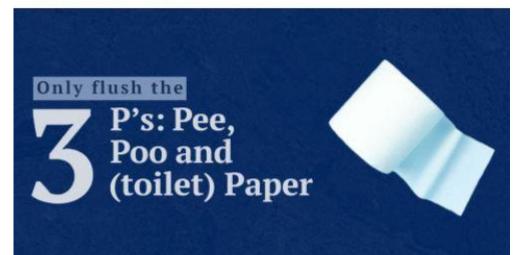

Defend Your Drains North Texas DRAINS Published by Hootsuite @ · March 18 · 🕄

Only the three P's (pee, poop, and toilet paper) should be flushed down your toilet. Other alternative items will clog your pipes and cause sewage backups in your home. To learn more, go to DefendYourDrainsNorthTexas.com. #DefendYourDrains #3Ps

DRAINS

....

DEFEND Defend Your Drains North Texas

Published by Hootsuite 🕘 · March 9 · 🕤

Pledge to only flush the 3 P's: Pee, Poo and Toilet Paper! Go to www.DefendYourDrainsNorthTexas.com to learn what other items should never be flushed down the toilet. #DefendYourDrains #3Ps