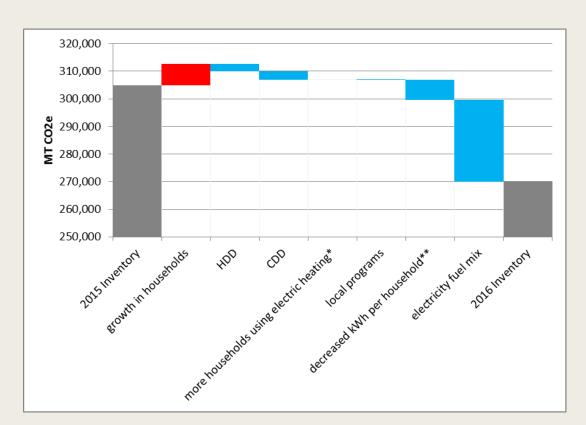

Plan 18-19
- Lower Peak Loading
- Environmental Benefit
  - Approx. 40 MTCO2e
- **■** Economic Benefit
  - Approx. \$33,000

### **TABLE OF CONTENTS**

|     | Introduction iii-vi                                        |
|-----|------------------------------------------------------------|
|     | Key Focus Area 1 ORGANIZATIONAL EXCELLENCE                 |
| A   | Key Focus Area 2 PUBLIC INFRASTRUCTURE 6-10                |
| KOZ | Key Focus Area 3 ECONOMIC DEVELOPMENT                      |
|     | Key Focus Area 4 SAFE, LIVABLE & FAMILY-FRIENDLY COMMUNITY |
|     | Key Focus Area 5 SUSTAINABLE & ENVIRONMENTAL STEWARDSHIP   |

### Data Tracking and Future Goals

- Your data is only as good as the questions you ask
- Many factors influencing a single number
- Benefits of breaking it down



### What Else is Denton Doing

- Sustainability Plan Update
- GHG Inventory and Contribution Analysis
- Green Business Program
- Energy and Water Conservation Education and Outreach



## QUESTIONS?