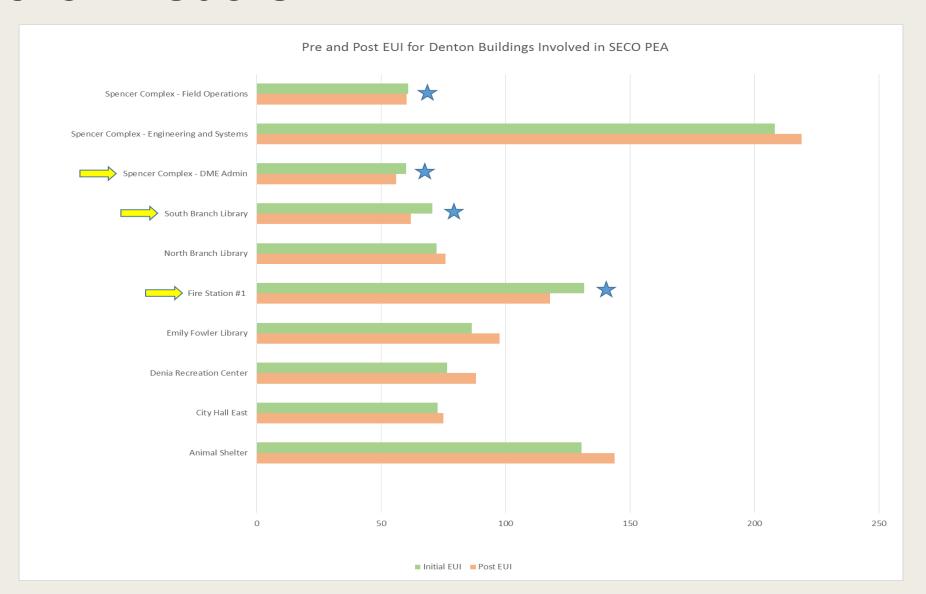

### Before and After PEA

#### Buildings with upgrades

- Electricity Use → 7.29%
- Natural Gas Use 13.64%
- EUI **7.98**%

### Buildings with no change

- Electricity Use 1

- EUI 6.44%

### Other Visuals