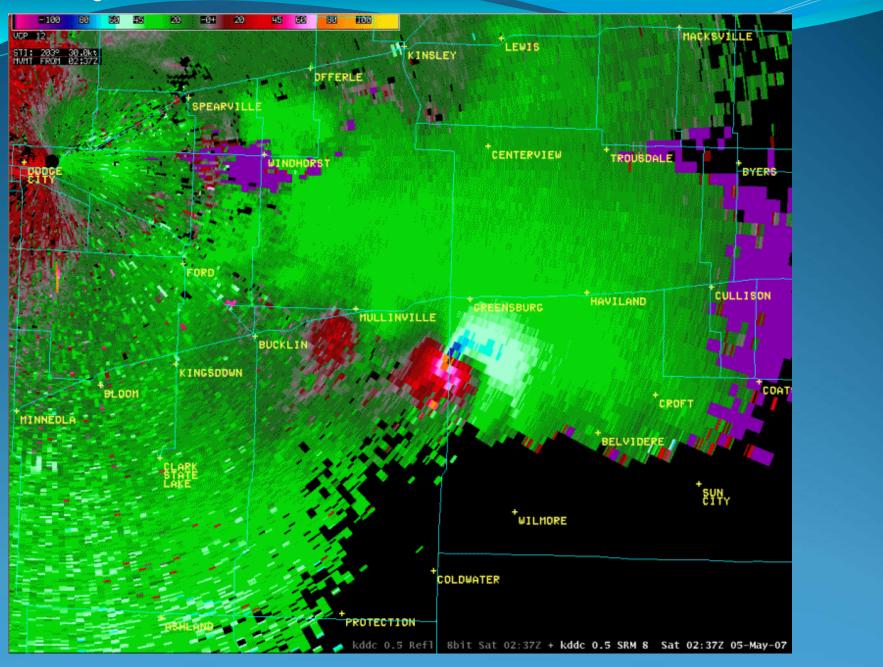

#### **Greensburg Radar**

Fort Worth 2000

Mesquite 1984

Plainfield, IL 1990

Oklahoma City 1999

Wichita Falls 1979

All of the Above

Entire May 3 1999 Event