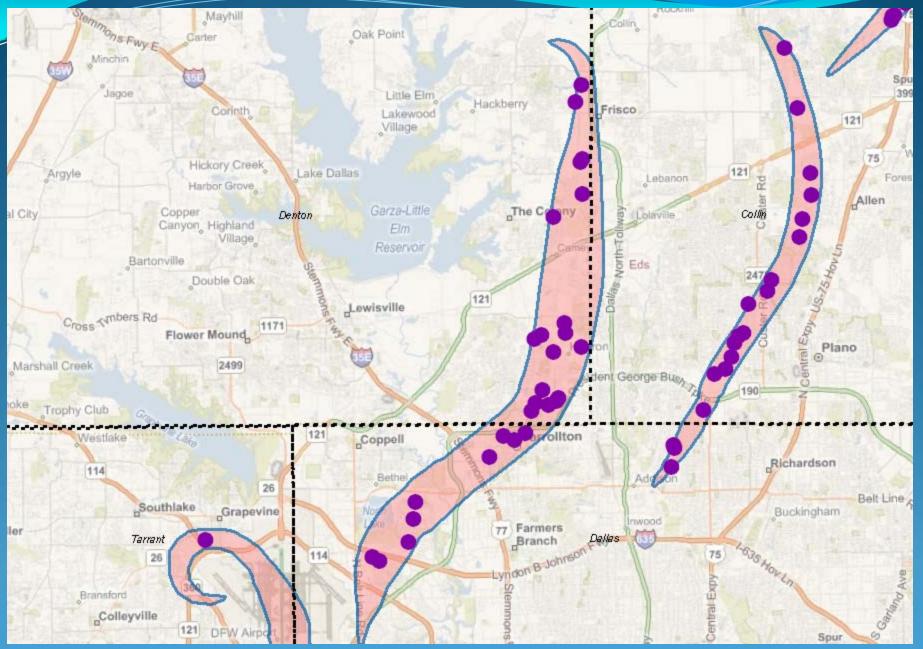

| 50,500  | 99,000     | \$1,900,000,000  |
| Mobile Homes                 | 160     | 380        | \$2,500,000      |
| Townhomes                    | 470     | 1,180      | \$65,000,000     |
| <b>Commercial Structures</b> | 2,280   |            | \$3,600,000,000  |
| Industrial Structures        | 90      |            | \$195,000,000    |
| TOTAL                        | 111,000 | 266,560    | \$15,885,000,000 |

# Traffic in the Path

| TORNADO   | Normal Volume | Traffic Jam |
|-----------|---------------|-------------|
| Tornado 1 | 3,618         | 100,682     |
| Tornado 2 | 3,018         | 100,263     |
| Tornado 3 | 1,225         | 37,748      |
| Tornado 4 | 204           | 13,776      |
| TOTAL     | 8,065         | 252,469     |

# Overpasses - 239



# Schools - 70



# Police and Fire Stations - 17



### **Employees in Path**

# Total Employees: 149,000

Class

Transportation Financial Food Service Universities Sports Facilities Amusement Parks Government Hotels **Employees** 

20,000 11,200 8,700 5,400 3,500 3,200 3,100 2,000