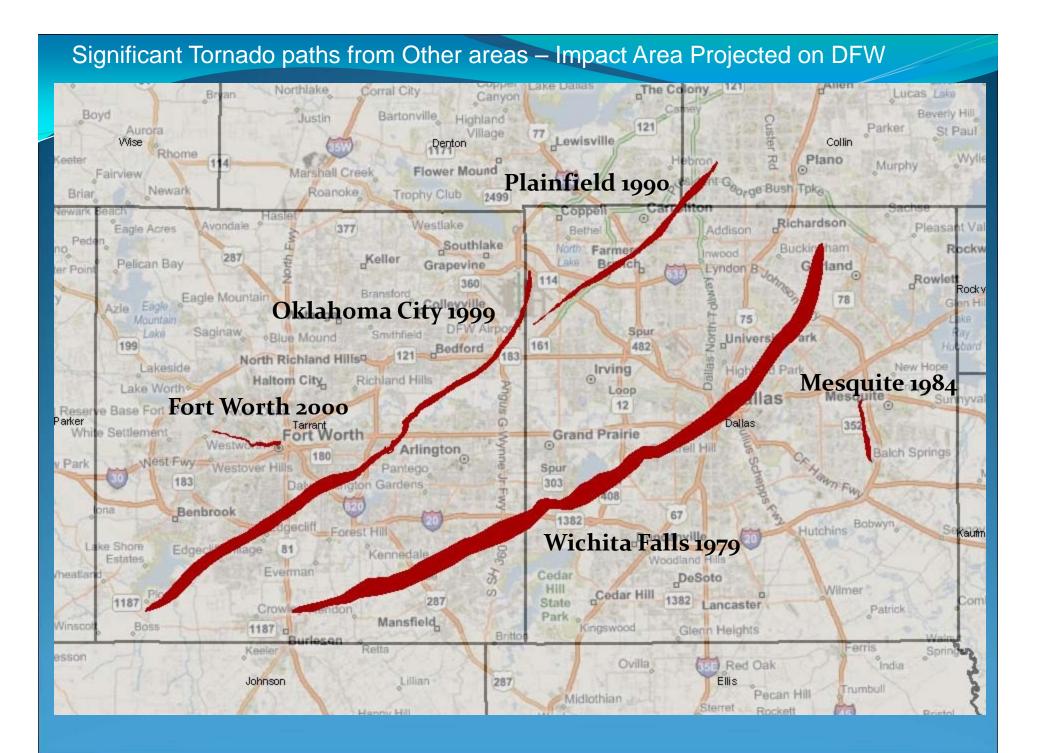

#### **Greensburg Radar**

Fort Worth 2000

Mesquite 1984

Plainfield, IL 1990

Oklahoma City 1999

Wichita Falls 1979

All of the Above

Entire May 3 1999 Event

Greensburg

0.5 Sq. Miles 1 Sq. Miles 5.0 Sq. Miles 19 Sq. Acres 26 Sq. Miles 51.5 Sq. Miles 80-90 Sq. Miles

99.8 Sq. Miles