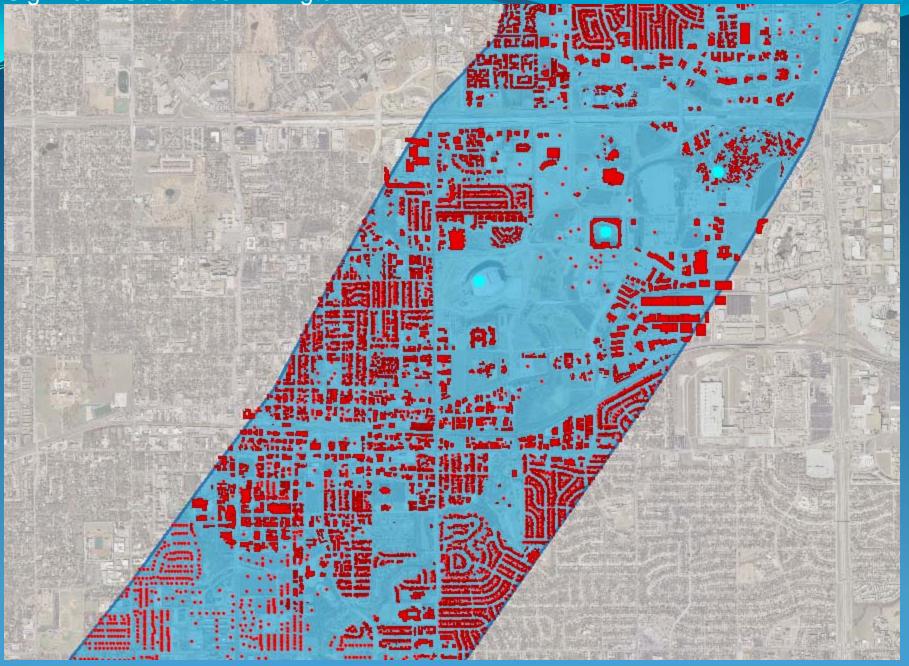

#### Parcels – Residential (red) and Commercial (blue) Grapevine Keller Fa S Main St 26 114 Lyndor Stemmons Bransford Colleyville 121 DFW Airport Watauga, Smithfield 52 161 tđ 183 Bedford Hurst Euless North Richland Hills, W Airport Fwy 183 Irving Itom City, **Richland Hills** Airport Fwy Loop E Loop 820 Tarrant Dallas 12 T D Tom Landry Hwy Tom Landry Hwy Grand Prairie Worth E Lancaster Ave <sup>o</sup>op 820 S R Spur C 0 Belt Line I ngus G Wynne 408 Pan Mountain Fing Jr Spur Creek Spur Dalw 303 Lake Lake Parinot Prin 303 Arlington S 287 1382 Ronald Real Memorial Hwy SBelt Creek Forest Hill 82 S Kennedale 9 Duncanville\_

#### Parcels