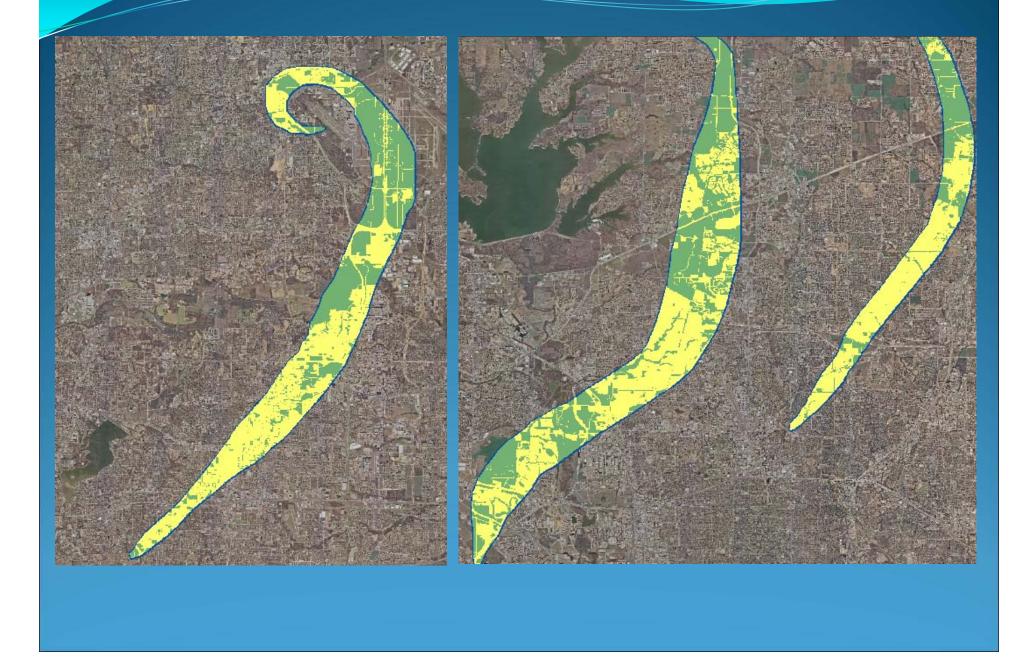

. Acres 26 Sq. Miles 51.5 Sq. Miles 80-90 Sq. Miles

99.8 Sq. Miles

#### Parcels – Residential (red) and Commercial (blue) Grapevine Keller Fa S Main St 26 114 Lyndor Stemmons Bransford Colleyville 121 DFW Airport Watauga, Smithfield 52 161 tđ 183 Bedford Hurst Euless North Richland Hills, W Airport Fwy 183 Irving Itom City, **Richland Hills** Airport Fwy Loop E Loop 820 Tarrant Dallas 12 T D Tom Landry Hwy Tom Landry Hwy Grand Prairie Worth E Lancaster Ave <sup>o</sup>op 820 S R Spur C 0 Belt Line I ngus G Wynne 408 Pan Mountain Fing Jr Spur Creek Spur Dalw 303 Lake Lake Parinot Prin 303 Arlington S 287 1382 Ronald Real Memorial Hwy SBelt Creek Forest Hill 82 S Kennedale 9 Duncanville\_

### Significant Structures - Arlington



#### Parcels



### Developed Area (Yellow) vs. Open Area



# Development/Population in the Path

| Туре                         | Units   | Population | Value            |
|------------------------------|---------|------------|------------------|
| Single Family Homes          | 58,000  | 166,000    | \$10,100,000,000 |
| Apartment Units              | 50,500  | 99,000     | \$1,900,000,000  |
| Mobile Homes                 | 160     | 380        | \$2,500,000      |
| Townhomes                    | 470     | 1,180      | \$65,000,000     |
| <b>Commercial Structures</b> | 2,280   |            | \$3,600,000,000  |
| Industrial Structures        | 90      |            | \$195,000,000    |
| TOTAL                        | 111,000 | 266,560    | \$15,885,000,000 |

# Traffic in the Path

| TORNADO   | Normal Volume | Traffic Jam |
|-----------|----