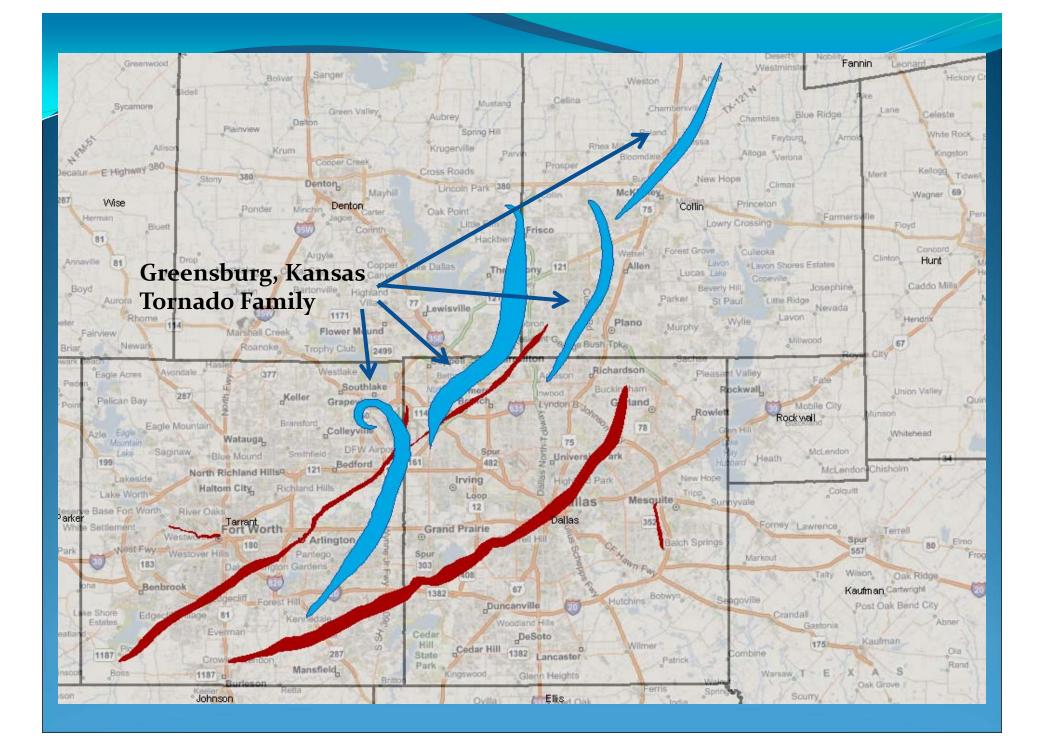

## **Greensburg comes to Dallas**

#### **Greensburg Radar**

Fort Worth 2000

Mesquite 1984

Plainfield, IL 1990

Oklahoma City 1999

Wichita Falls 1979

All of the Above

Entire May 3 1999 Event

Greensburg

0.5 Sq. Miles 1 Sq. Miles 5.0 Sq. Miles 19 Sq. Acres 26 Sq. Miles 51.5 Sq. Miles 80-90 Sq. Miles

99.8 Sq. Miles