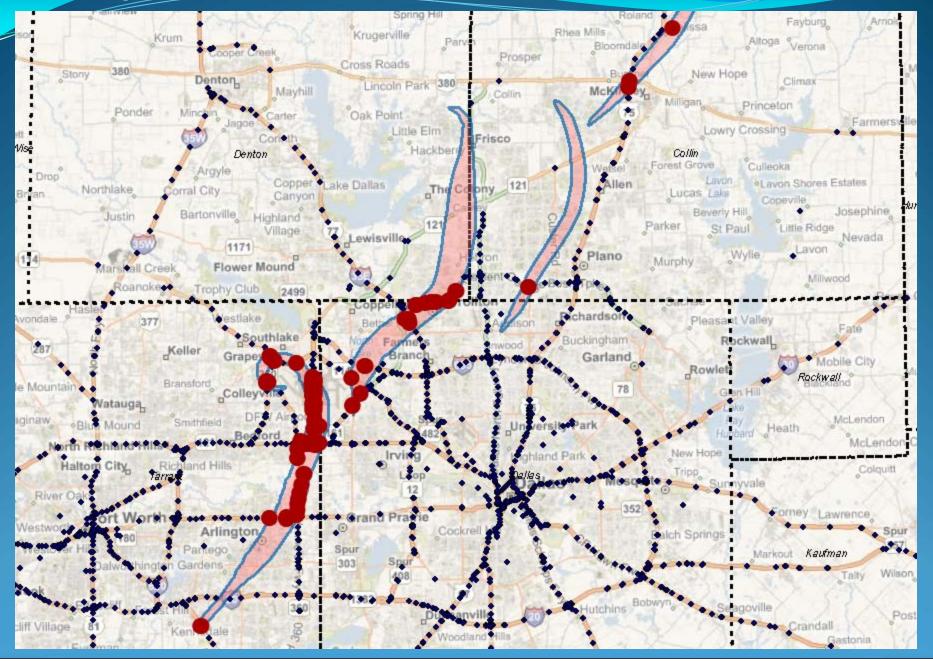

partment Units              | 50,500  | 99,000     | \$1,900,000,000  |
| Mobile Homes                 | 160     | 380        | \$2,500,000      |
| Townhomes                    | 470     | 1,180      | \$65,000,000     |
| <b>Commercial Structures</b> | 2,280   |            | \$3,600,000,000  |
| Industrial Structures        | 90      |            | \$195,000,000    |
| TOTAL                        | 111,000 | 266,560    | \$15,885,000,000 |

# Traffic in the Path

| TORNADO   | Normal Volume | Traffic Jam |
|-----------|---------------|-------------|
| Tornado 1 | 3,618         | 100,682     |
| Tornado 2 | 3,018         | 100,263     |
| Tornado 3 | 1,225         | 37,748      |
| Tornado 4 | 204           | 13,776      |
| TOTAL     | 8,065         | 252,469     |

# Overpasses - 239



# Schools - 70



# Police and Fire Stations - 17



### **Employees in Path**

# Total Employees: 149,000

Class

Transportation Financial Food Service Universities Sports Facilities Amusement Parks Government Hotels **Employees** 

20,000 11,200 8,700 5,400 3,500 3,200 3,100 2,000