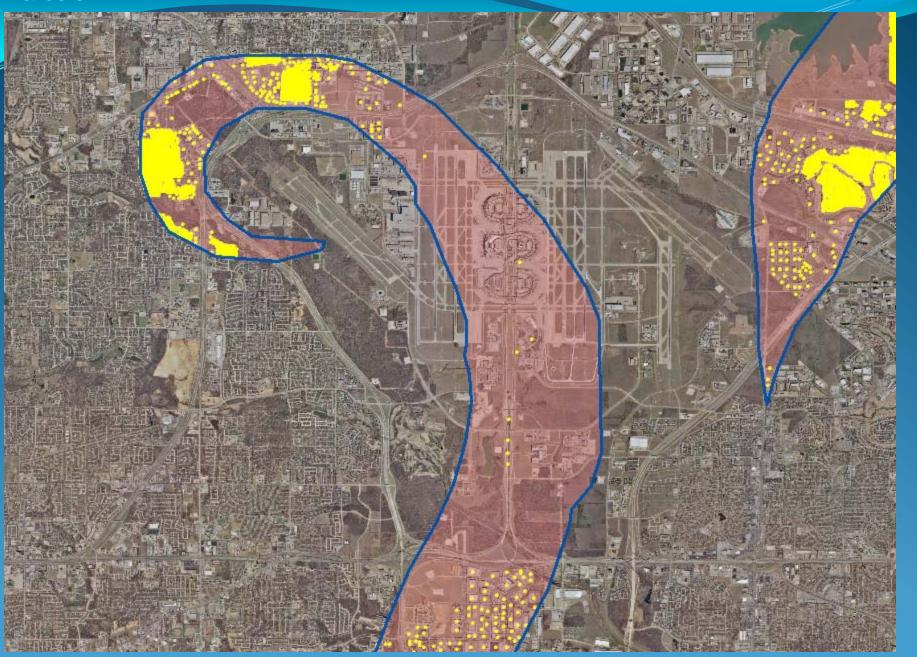

0.5 Sq. Miles 1 Sq. Miles 5.0 Sq. Miles 19 Sq. Acres 26 Sq. Miles 51.5 Sq. Miles 80-90 Sq. Miles

99.8 Sq. Miles

#### Parcels – Residential (red) and Commercial (blue) Grapevine Keller Fa S Main St 26 114 Lyndor Stemmons Bransford Colleyville 121 DFW Airport Watauga, Smithfield 52 161 tđ 183 Bedford Hurst Euless North Richland Hills, W Airport Fwy 183 Irving Itom City, **Richland Hills** Airport Fwy Loop E Loop 820 Tarrant Dallas 12 T D Tom Landry Hwy Tom Landry Hwy Grand Prairie Worth E Lancaster Ave <sup>o</sup>op 820 S R Spur C 0 Belt Line I ngus G Wynne 408 Pan Mountain Fing Jr Spur Creek Spur Dalw 303 Lake Lake Parinot Prin 303 Arlington S 287 1382 Ronald Real Memorial Hwy SBelt Creek Forest Hill 82 S Kennedale 9 Duncanville\_

### Significant Structures - Arlington



#### Parcels



### Developed Area (Yellow) vs. Open Area



# Development/Population in the Path

| Туре                         | Units   | Population | Value            |
|------------------------------|---------|------------|------------------|
| Single Family Homes          | 58,000  | 166,000    | \$10,100,000,000 |
| Apartment Units              | 50,500  | 99,000     | \$1,900,000,000  |
| Mobile Homes                 | 160     | 380        | \$2,500,000      |
| Townhomes                    | 470     | 1,180      | \$65,000,000     |
| <b>Commercial Structures</b> | 2,280   |            | \$3,600,000,000  |
| Industrial Structures        | 90      |            | \$195,000,000    |
| TOTAL                        | 111,000 | 266,560    | \$15,885,000,000 |

# Traffic in the Path

| TORNADO   | No