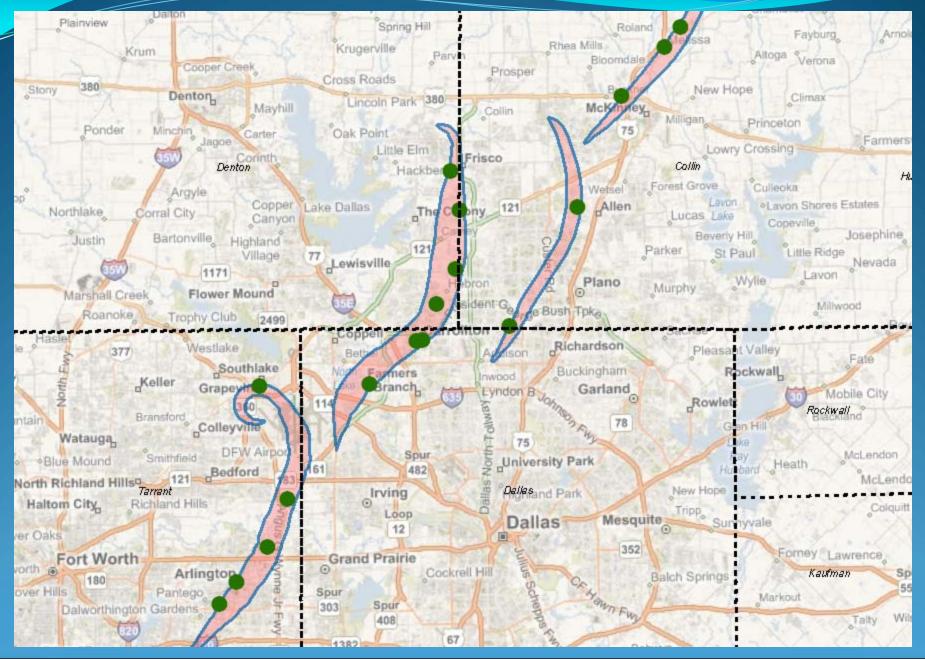

\$1,900,000,000  |
| Mobile Homes                 | 160     | 380        | \$2,500,000      |
| Townhomes                    | 470     | 1,180      | \$65,000,000     |
| <b>Commercial Structures</b> | 2,280   |            | \$3,600,000,000  |
| Industrial Structures        | 90      |            | \$195,000,000    |
| TOTAL                        | 111,000 | 266,560    | \$15,885,000,000 |

# Traffic in the Path

| TORNADO   | Normal Volume | Traffic Jam |
|-----------|---------------|-------------|
| Tornado 1 | 3,618         | 100,682     |
| Tornado 2 | 3,018         | 100,263     |
| Tornado 3 | 1,225         | 37,748      |
| Tornado 4 | 204           | 13,776      |
| TOTAL     | 8,065         | 252,469     |

# Overpasses - 239



# Schools - 70



# Police and Fire Stations - 17



### **Employees in Path**

# Total Employees: 149,000

Class

Transportation Financial Food Service Universities Sports Facilities Amusement Parks Government Hotels **Employees** 

20,000 11,200 8,700 5,400 3,500 3,200 3,100 2,000