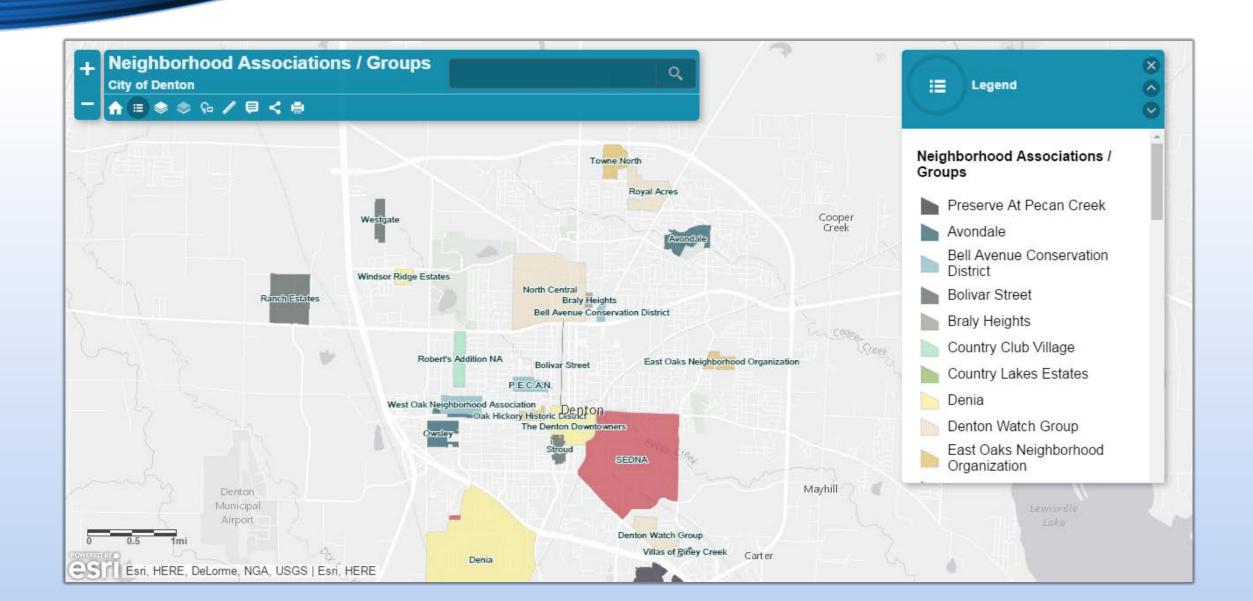

# Neighborhood Associations / Groups Purpose and Objective

- Meets the need of a simple interactive map portraying the neighborhood boundaries throughout the city
- Updated with input from the community during the 2016 Neighborhood Empowerment Summit
- The map represents both associations and groups
- Associations are formal, in that they are like HOA's
- Groups are more informal, and they consist of individuals who commonly get together to discuss their neighborhood

### Neighborhood Associations / Groups

Live Demo