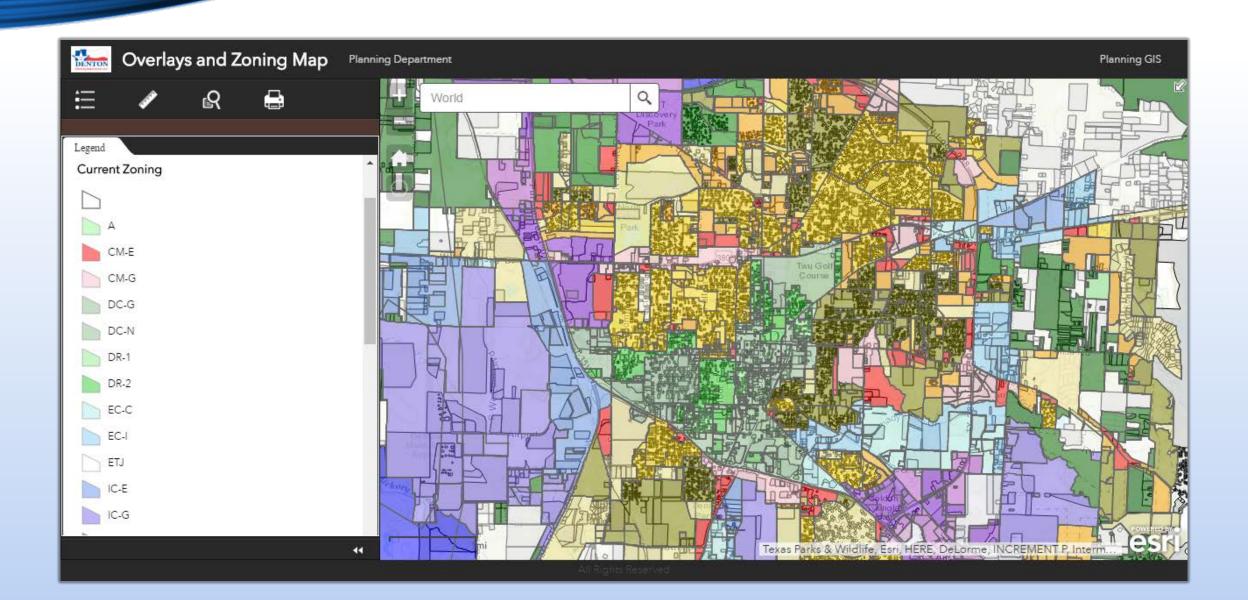

# Zoning and Overlays Purpose and Objective

- Portrays the entire city's zoning and overlays classifications
- Contains parcel attribute information
- Used to find exact zoning of a parcel and the overlays that the parcel falls under
- Has query and filters for:
  - Property ID (example: R36607)
  - Zoning Category
  - Overlay Type

### Zoning and Overlays Live Demo