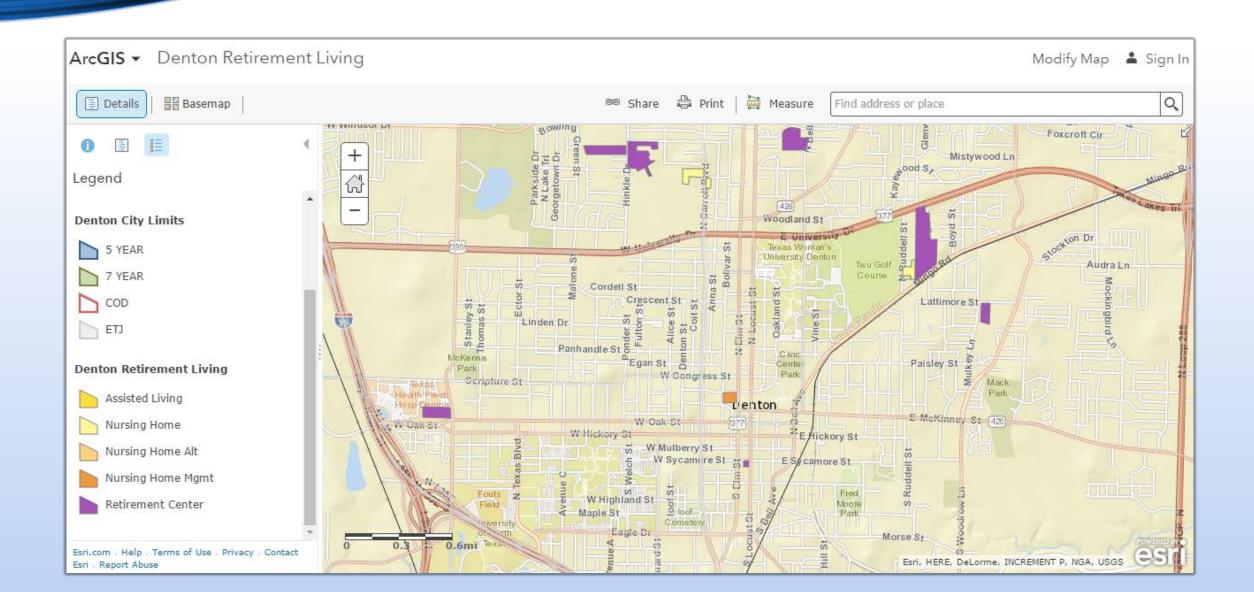

# Retirement Community Living Purpose and Objective

- Fulfills a request to map all Denton's retirement communities
- Includes various types of retirement living such as:
  - Assisted living
  - Nursing homes
  - Nursing home alternatives
  - Nursing home management
  - Retirement centers
- Pictures of each facility are included in the configured popups

### Retirement Community Living

Live Demo