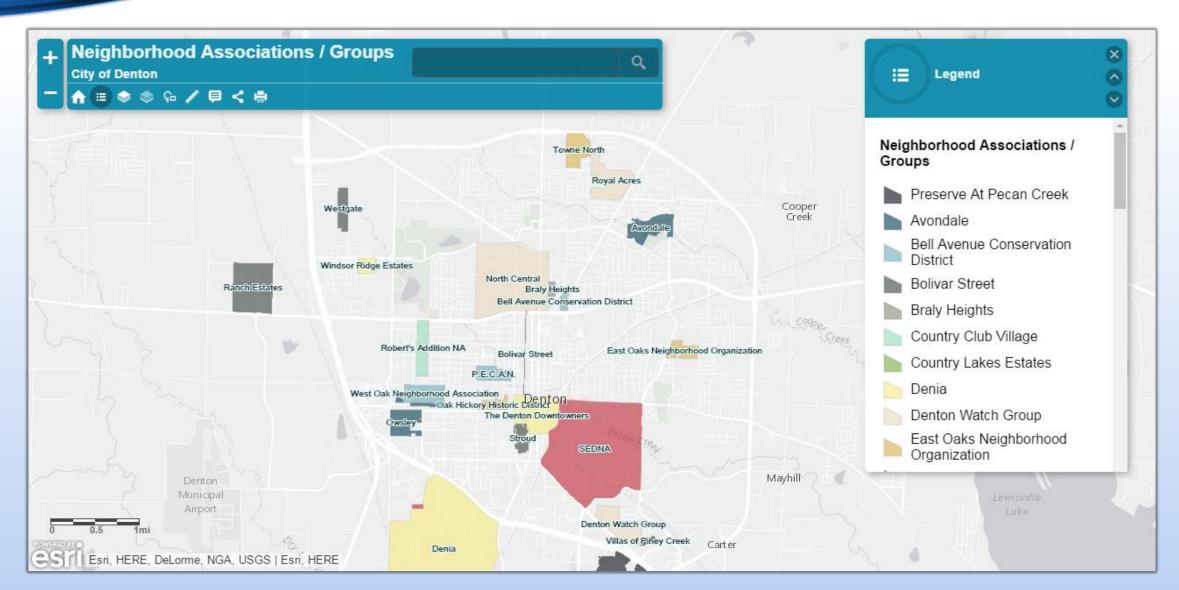

# Neighborhood Associations / Groups Purpose and Objective

- Meets the need of a simple interactive map portraying the neighborhood boundaries throughout the city
- Updated with input from the community during the 2016 Neighborhood Empowerment Summit
- The map represents both associations and groups
- Associations are formal, in that they are like HOA's
- Groups are more informal, and they consist of individuals who commonly get together to discuss their neighborhood

### Neighborhood Associations / Groups

Live Demo