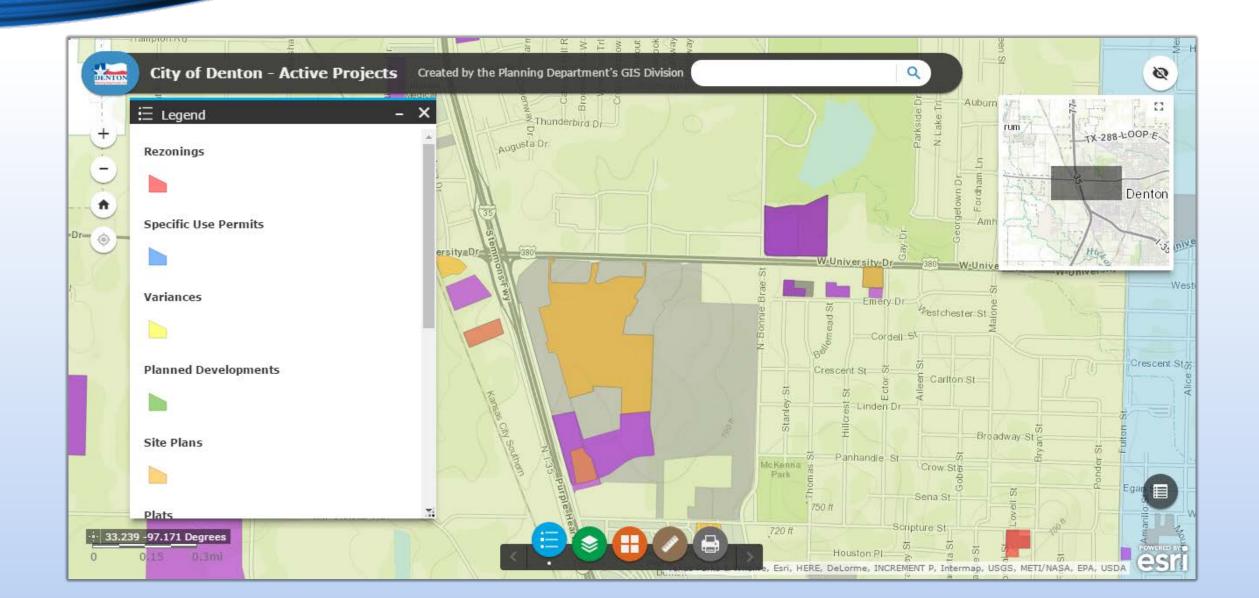

# Active Projects Purpose and Objective

- Shows status and location of development projects under review
- Simple and up to date with the weekly projects
- Symbolizes projects by 6 main categories:
  - Rezonings
  - Specific Use Permits
  - Variances
  - Planned Developments
  - Site Plans
  - Plats
- Also shows recently Approved and Denied projects

### **Active Projects**

Live Demo