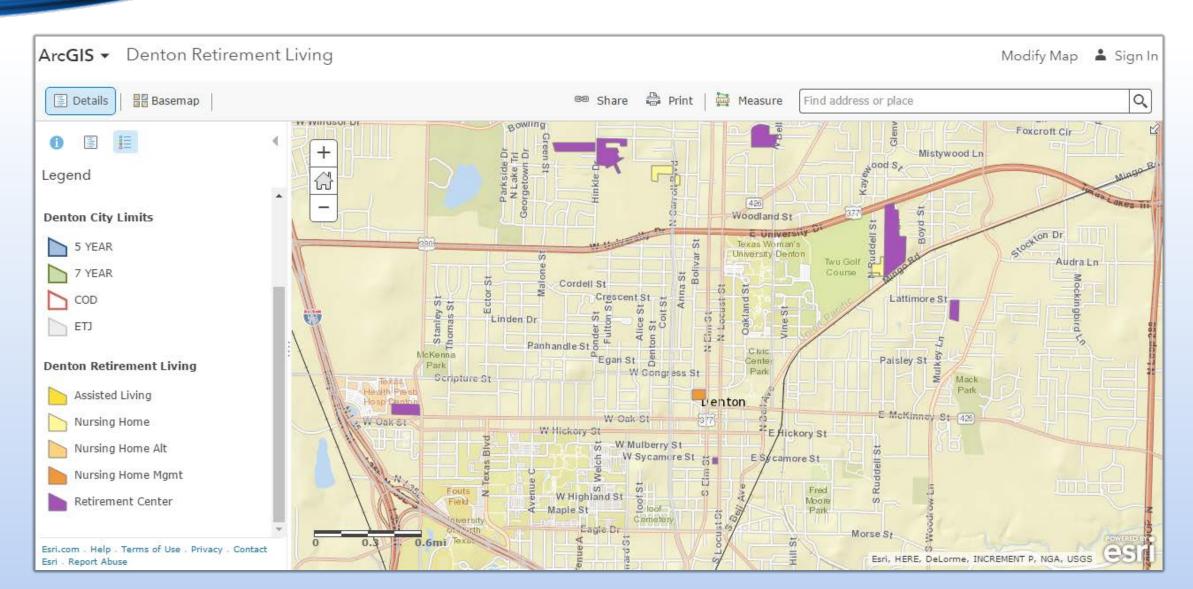

### **Retirement Community Living**

# Retirement Community Living Purpose and Objective

- Fulfills a request to map all Denton's retirement communities
- Includes various types of retirement living such as:
  - Assisted living
  - Nursing homes
  - Nursing home alternatives
  - Nursing home management
  - Retirement centers
- Pictures of each facility are included in the configured popups

### Retirement Community Living

Live Demo