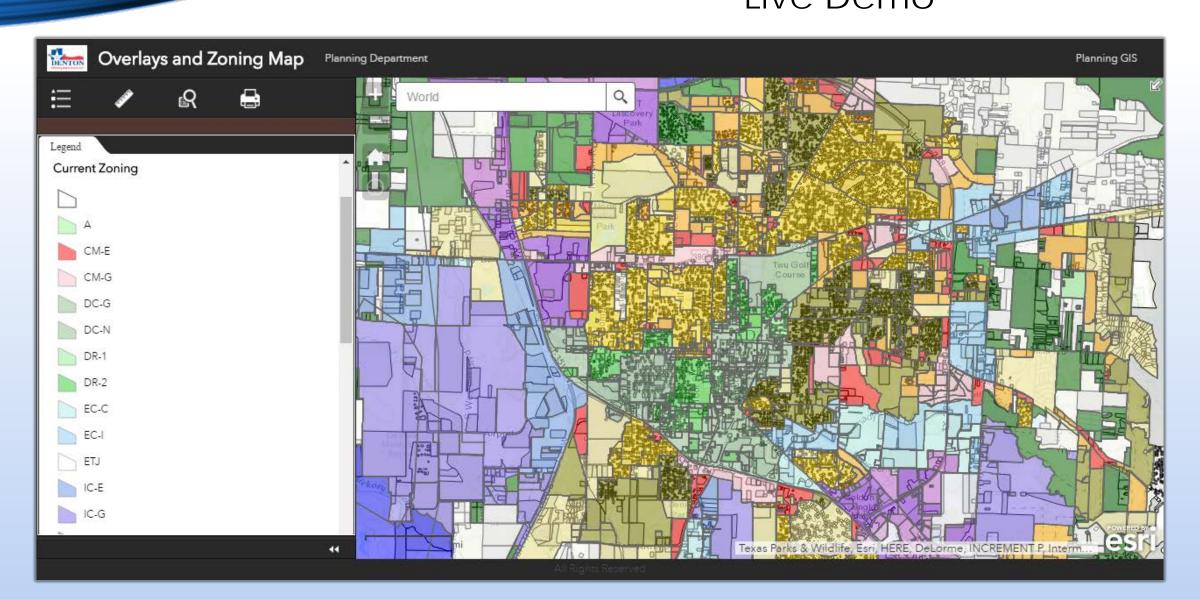

# Zoning and Overlays Purpose and Objective

- Portrays the entire city's zoning and overlays classifications
- Contains parcel attribute information
- Used to find exact zoning of a parcel and the overlays that the parcel falls under
- Has query and filters for:
  - Property ID (example: R36607)
  - Zoning Category
  - Overlay Type

### Zoning and Overlays Live Demo