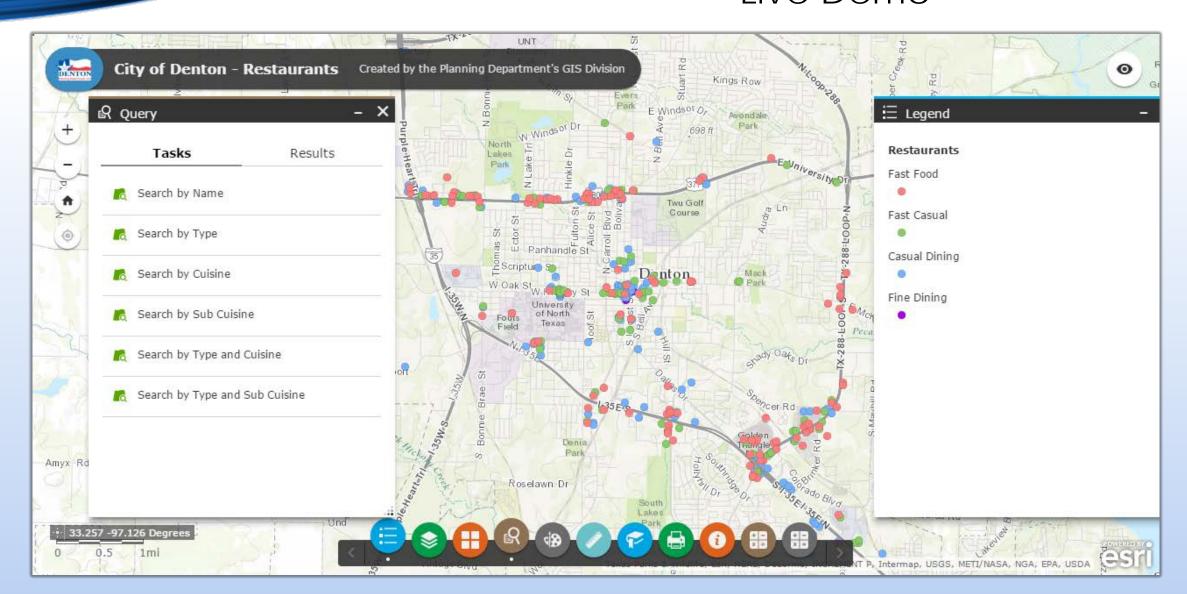

#### **Restaurant Searcher**

# Restaurant Searcher Purpose and Objective

- Easy to find exactly what type of food you want
- Updated monthly with Health Inspector reports
- Symbolized by type of restaurant:
  - Fast Food
  - Fast Casual
  - Casual Dining
  - Fine Dining
- Able to query and filter cuisines
- Includes links to each restaurant's website menu

#### Restaurant Searcher Live Demo