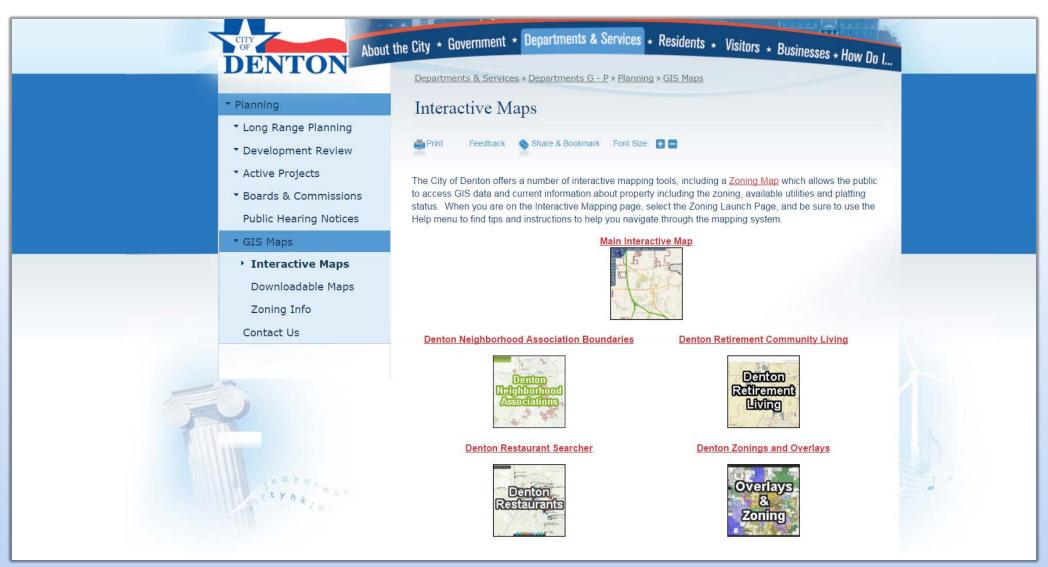

bjective

- Fulfills a request to map all Denton's retirement communities
- Includes various types of retirement living such as:
  - Assisted living
  - Nursing homes
  - Nursing home alternatives
  - Nursing home management
  - Retirement centers
- Pictures of each facility are included in the configured popups

### Retirement Community Living

Live Demo



#### **Restaurant Searcher**



# Restaurant Searcher Purpose and Objective

- Easy to find exactly what type of food you want
- Updated monthly with Health Inspector reports
- Symbolized by type of restaurant:
  - Fast Food
  - Fast Casual
  - Casual Dining
  - Fine Dining
- Able to query and filter cuisines
- Includes links to each restaurant's website menu

#### Restaurant Searcher Live Demo



# **City of Denton**Planning Website





THANK YOU