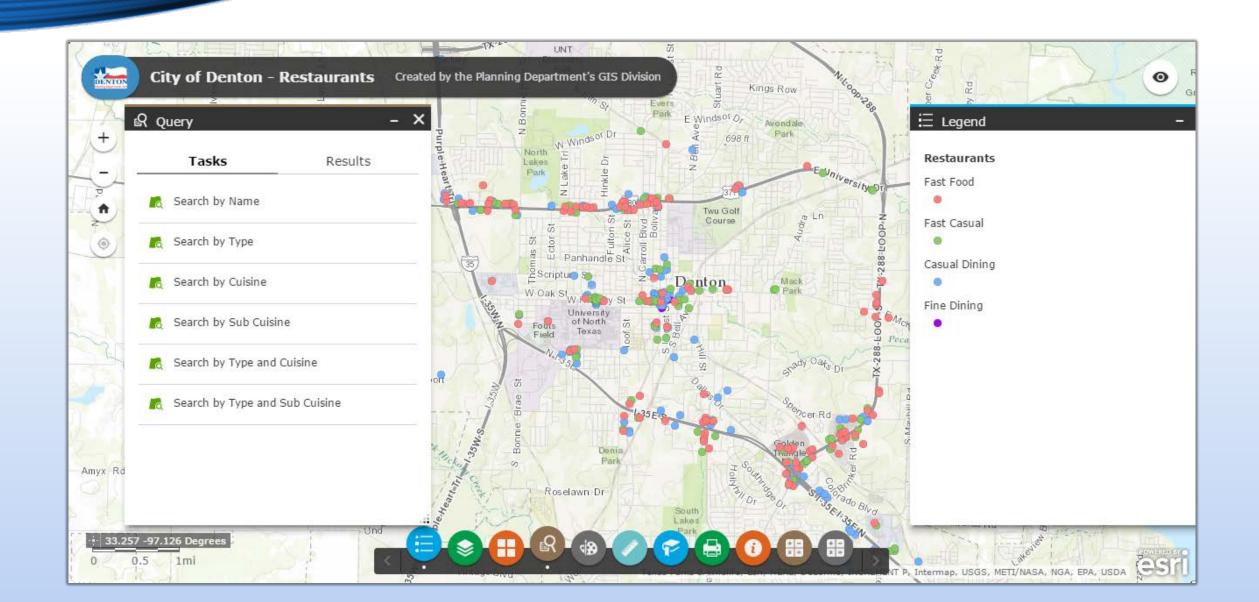

#### **Restaurant Searcher**

# Restaurant Searcher Purpose and Objective

- Easy to find exactly what type of food you want
- Updated monthly with Health Inspector reports
- Symbolized by type of restaurant:
  - Fast Food
  - Fast Casual
  - Casual Dining
  - Fine Dining
- Able to query and filter cuisines
- Includes links to each restaurant's website menu

#### Restaurant Searcher Live Demo