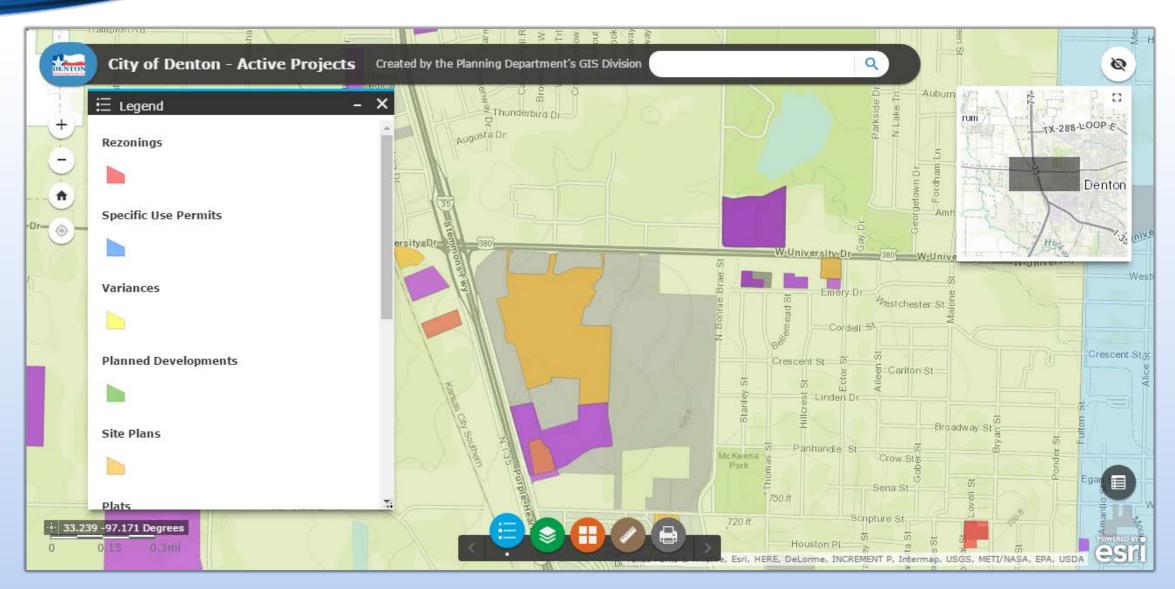

# Active Projects Purpose and Objective

- Shows status and location of development projects under review
- Simple and up to date with the weekly projects
- Symbolizes projects by 6 main categories:
  - Rezonings
  - Specific Use Permits
  - Variances
  - Planned Developments
  - Site Plans
  - Plats
- Also shows recently Approved and Denied projects

### **Active Projects**

Live Demo